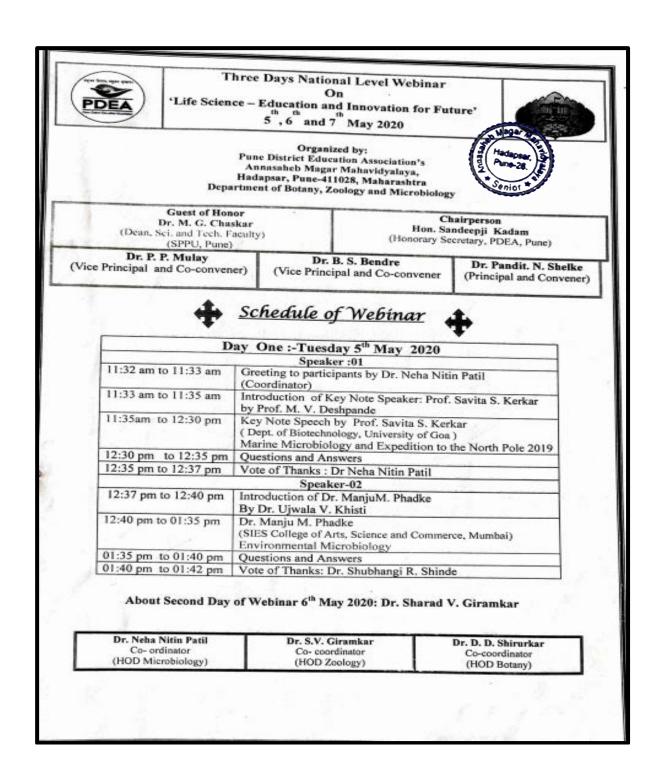

|    | Paper Bags                                |                        |              |         |
|----|-------------------------------------------|------------------------|--------------|---------|
| 10 | <b>University level Lecture Series on</b> | Research               | Microbiology | 80-84   |
|    | "Insights in Microbiology                 | Methodology            |              |         |
| 11 | State level seminar on "Trends in Life    | Research               | Microbiology | 85-91   |
|    | Sciences 2020 "                           | Methodology            |              |         |
| 12 | University level one-day Seminar on       | Intellectual           | Microbiology | 92-99   |
|    | "Intellectual Property Rights (IPR)"      | <b>Property Rights</b> |              |         |
| 13 | National Webinar titled "Life             | Research               | Microbiology | 100-104 |
|    | Sciences – Education and Innovation       | Methodology            |              |         |
|    | for Future"                               |                        |              |         |
| 14 | State Level Workshop on "Data             | Research               | Computer     | 105-114 |
|    | Science and Data Analytics                | Methodology            | Science      |         |
| 15 | PCB Design                                | Entrepreneurship       | Electronics  | 115-119 |
| 16 | Virtual Lab Workshop                      | Research               | Electronics  | 120-123 |
|    |                                           | Methodology            |              |         |
| 17 | Workshop on NET/SET Exam                  | Research               | Computer     | 124-128 |
|    |                                           | Methodology            | Science      |         |
| 18 | One-day Workshop on "Commercial           | Entrepreneurship       | Electronics  | 129-134 |
|    | Aspects of Paper Bags"                    |                        |              |         |