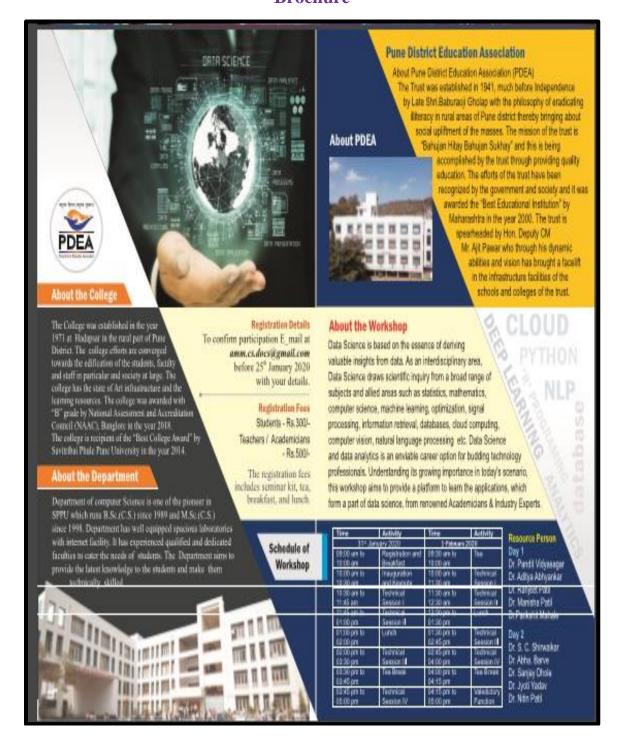

#### **Brochure**

# About Pune District Education Association

The Trust was established in 1941, much before Independence by Late Shei Ilaburacji Choisp with philosophy of eradicating illiteracy in meal areas of Pune district thereby bringing about social aplifusest of masses. The mission of the trust is "Bahujan Histoy Bahujan Sukhay" and this is being accomplished by the trust through providing quality education. The effort of the trust have been recognized by the government and society and it was awarded the "Best Educational Institution" by Moharashtes in the year 2000. The trust is speacheaded by Hon. Deputy CM Mr. Ajit Pawar who through his dynamic abilities and vision has brought a faceliff in the infrastructure facilities of the school and colleges of the trust.

#### About the College:

The College was established in the year 1971 or Hadapsar in the rural part of Pune District. The college efforts are converged towards the edification of the students, faculty and staff in particular and society at large. The college has the state of Art infrastructure and resources. The college was awarded with "B" grade by National Assessment and Accreditation Council (NAAC), Bangalore in the year 2018. The college is recipient of the "Best College Award " by Savitribai Phole Pune University in the year 2014.