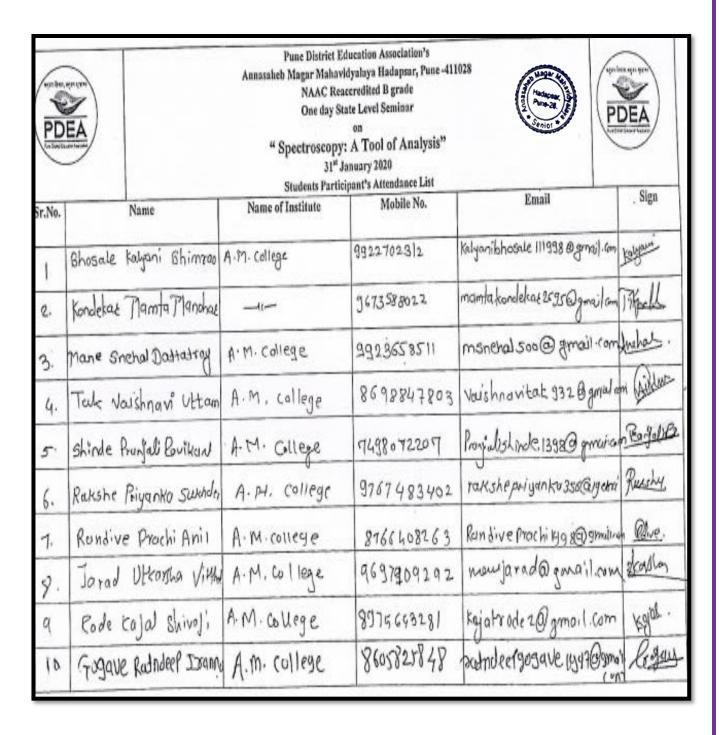

# Index (2019-2020)

| Sr. No | Title                                                           | Туре                    | Department | Page  |
|--------|-----------------------------------------------------------------|-------------------------|------------|-------|
| 1      | Contemporary Socio-Economic &                                   | Research                | English    | 4-9   |
|        | Political Issues in India                                       | Methodology             |            |       |
| 2      | Seminar On Network security                                     | Entrepreneurship        | BBA(CA)    | 11-17 |
| 3      | Workshop on ''Software Development and Project Management''     | Entrepreneurship        | BBA(CA)    | 18-24 |
| 4      | Spectroscopy: A Tool of Analysis                                | Research<br>Methodology | Physics    | 25-38 |
| 5      | One-day Workshop – "Preparation<br>Technique e – Herbarium      | Research<br>Methodology | Botany     | 39-47 |
| 6      | One-day Workshop – Sketching and<br>Labeling Skills in Biology" | Research<br>Methodology | Botany     | 48-55 |
| 7      | One-day Workshop – "Skills in<br>Nature Photography Cultivation | Entrepreneurship        | Botany     | 56-66 |
| 8      | One-day Workshop – Cultivation of<br>Medicinal Plants           | Entrepreneurship        | Botany     | 67-74 |
| 9      | One-day Workshop on "Making of                                  | Entrepreneurship        | Botany     | 75-79 |