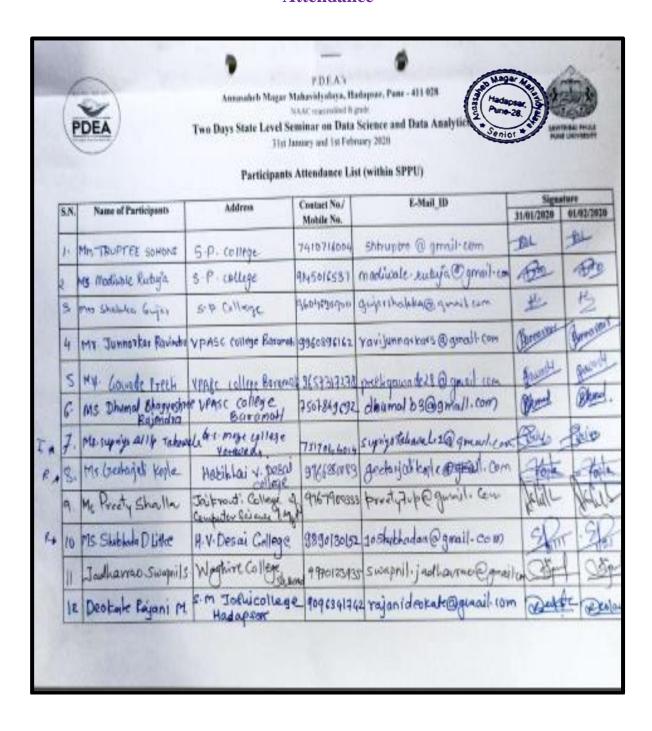

#### Self Study Report: 2024 (4th Cycle)

3.2.2. Number of workshops/seminars/conferences including on Research Methodology, Intellectual Property Rights (IPR) and entrepreneurship conducted during the last five years