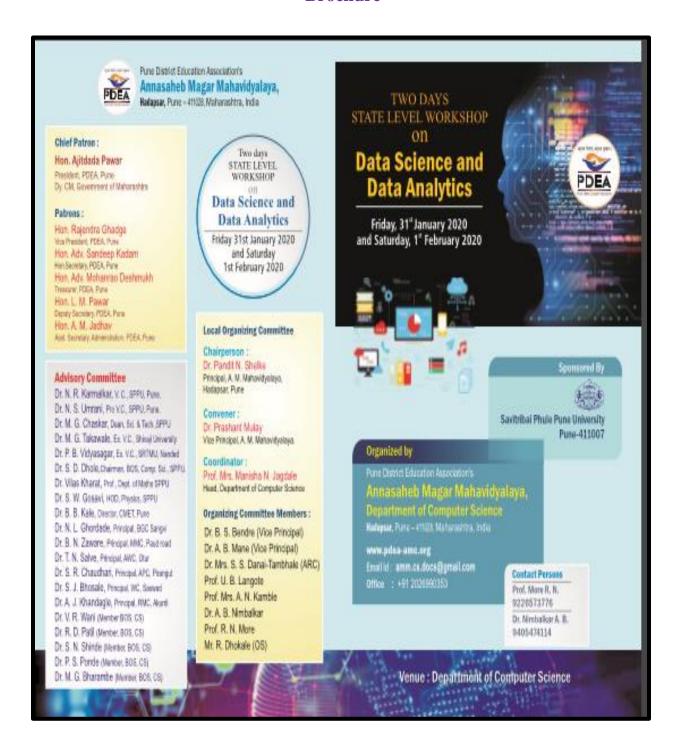

#### **Brochure**

#### CHIEF PERSON: Advisory Committee: Hon, Ajitdada Pawar Dr. Nitin R. Karmalkar President, POEA Pure. V.C., SPPU, Pune DR. N. S. Umrani Deputy CM, Government of Maharastrina Pro V.C., SPPU, Pure Pune District Education Association's Dr. M. G. Chaskar Annasaheb Magar Mahavidyalaya Deen, Faculty of Sci. & Tech., SPPU, Pune. Hadapsar, Pune-411028 Hon, Rajendra Ghadge (Vice President, PDEA, Pune ) Dr. Anjali Kurne www.pdea-amc.org Hon, Adv. Sandeep Kadam (Hon Secretary: PDEA: Pune ) Dean, Mental Moral & Social Science ; SPPU, Pune Email Id : plasma ammili yahoo.co.in Hon, Adv. Mohanrao Deshmukh (Treasurer, PDEA, Pune) Dr. N.L. Ghorpade Re-Accredited by NAAC at 'B' Grade Principal, Baburaoii Gholao College, Sangvi, Pune Hon, L. M. Pawar (Dr. Secretary, PDEA, Pune) Dr. B.N. Zaware Hon, A. M. Jadhav Lit. Secretary, Admin., PDEA, Pune) Principal, Mamasaheb Mohal College, Pune Dr. T.N. Salve Local Organizing Committee : Principal, Annasaheb Waghire College, Otur, Pune Dr. S.R. Chaudhari Chairperson: Principal, Anantrao Pawar College, Pirangut, Pune Dr. Pandit N. Shelke Dr. S.J. Bhosale Savitrihai Phale University of Pure Previou & M. College Hartapean Principal, Waghire College, Saswad, Pune Dr. A. B. Mane. jointly organized Dr. A.J. Khandagle Vice Principal Two Days National Level Principal, Ramkrishna More College, Akurdi, Pune. Dr. B. S. Bendre. Multidisciplinary Seminar Dr. Naravan Tak Vice Princes Principal, Shankarrao Bheike College, Nasarapur Dr. P. P. Mulay. Vice Principal "Contemporary Socio-Economic and Political Issues in India" Coordinator Monday 24" and Tuesday 25" February 2020 Mr. Rahul R. Narangalkar head. Department of Political Science. Mr. Ntin Lagad Contact Persons ammpois@gmai.com 9850443731 Mr. Rahul R. Narangalkar Mob No: 9404466324 Organizing Committee: Email Id: rabul.narangalkar@gmail.com Miss Kirs Karanjawane Miss Shital S. Gaikwad Mr. Nitin Lagad Dr. G.P. Satav Dr. Savta Kulkami Mob No: 9850443731 Dr. W. S. Khandewale Dr. Pravin Sasane Invitation Email ld: ammpolis@gmail.com Dr. Savita Sing Miss S.H. Walmiki Book Fost Mr. Ganesh Gandhile Dr. Shotha Titar Venue Cr. Meghana Bhosale Dr. Rayesh Rasal Shivaji Hall, Mr. Dhira: Deshmukh Mr. Pravin Polgar A. M. College Hadapsar Mr. Anand Sarange Dr Ajrnath Doke Pune - 411028