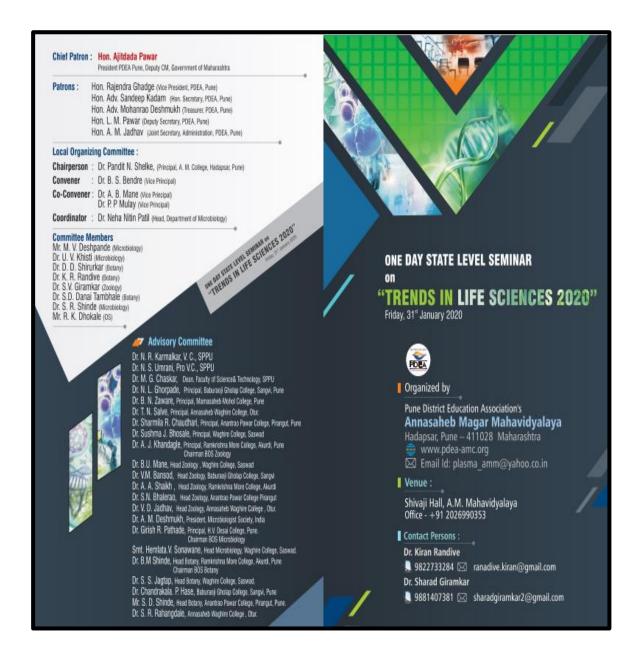

#### CHIEF PERSON: Advisory Committee: Hon, Ajitdada Pawar Dr. Nitin R. Karmalkar President, POEA Pure. V.C., SPPU, Pune DR. N. S. Umrani Deputy CM, Government of Maharastrina Pro V.C., SPPU, Pure Pune District Education Association's Dr. M. G. Chaskar Annasaheb Magar Mahavidyalaya Deen, Faculty of Sci. & Tech., SPPU, Pune. Hadapsar, Pune-411028 Hon, Rajendra Ghadge (Vice President, PDEA, Pune ) Dr. Anjali Kurne www.pdea-amc.org Hon, Adv. Sandeep Kadam (Hon Secretary: PDEA: Pune ) Dean, Mental Moral & Social Science ; SPPU, Pune Email Id : plasma ammili yahoo.co.in Hon, Adv. Mohanrao Deshmukh (Treasurer, PDEA, Pune) Dr. N.L. Ghorpade Re-Accredited by NAAC at 'B' Grade Principal, Baburaoii Gholao College, Sangvi, Pune Hon, L. M. Pawar (Dr. Secretary, PDEA, Pune) Dr. B.N. Zaware Hon, A. M. Jadhav Lit. Secretary, Admin., PDEA, Pune) Principal, Mamasaheb Mohal College, Pune Dr. T.N. Salve Local Organizing Committee : Principal, Annasaheb Waghire College, Otur, Pune Dr. S.R. Chaudhari Chairperson: Principal, Anantrao Pawar College, Pirangut, Pune Dr. Pandit N. Shelke Dr. S.J. Bhosale Savitrihai Phale University of Pure Previou & M. College Hartapean Principal, Waghire College, Saswad, Pune Dr. A. B. Mane. jointly organized Dr. A.J. Khandagle Vice Principal Two Days National Level Principal, Ramkrishna More College, Akurdi, Pune. Dr. B. S. Bendre. Multidisciplinary Seminar Dr. Naravan Tak Vice Princes Principal, Shankarrao Bheike College, Nasarapur Dr. P. P. Mulay. Vice Principal "Contemporary Socio-Economic and Political Issues in India" Coordinator Monday 24" and Tuesday 25" February 2020 Mr. Rahul R. Narangalkar head. Department of Political Science. Mr. Ntin Lagad Contact Persons ammpois@gmai.com 9850443731 Mr. Rahul R. Narangalkar Mob No: 9404466324 Organizing Committee: Email Id: rabul.narangalkar@gmail.com Miss Kirs Karanjawane Miss Shital S. Gaikwad Mr. Nitin Lagad Dr. G.P. Satav Dr. Savta Kulkami Mob No: 9850443731 Dr. W. S. Khandewale Dr. Pravin Sasane Invitation Email ld: ammpolis@gmail.com Dr. Savita Sing Miss S.H. Walmiki Book Fost Mr. Ganesh Gandhile Dr. Shotha Titar Venue Cr. Meghana Bhosale Dr. Rayesh Rasal Shivaji Hall, Mr. Dhira: Deshmukh Mr. Pravin Polgar A. M. College Hadapsar Mr. Anand Sarange Dr Ajrnath Doke Pune - 411028