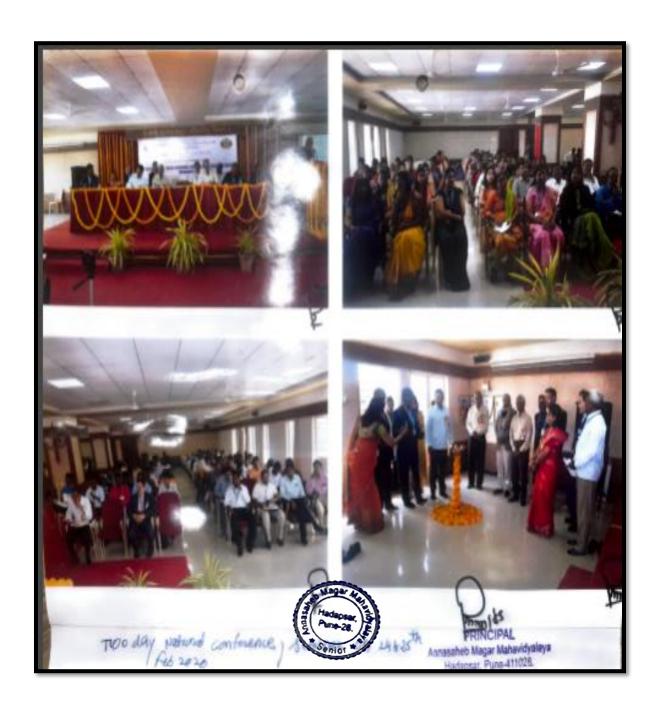

# Contemporary Socio-Economic & Political Issues in India

**Category-Research Methodology** 

#### **Category-Research Methodology**

#### About the Sentinar:

Any society, as it evolves in history, faces and solves a games of variegated challenges and problems. However, one shouldn't be sure that it always enhances its wisdom in a progressive direction. History has enough instances where we may see that a recedes into irrationality. Therefore, self attropection by society as a collective conscioumess is a deep concern for its windom to survive, and in that, the intellectuals-researchers and anademicians have a moral duty to keep a check on the socio-political journey of their society. In this light, here is an invitation to you to cotte and join this seminar that explores and problematives challenges that our society faces in its social, political, economic, and cultural

#### Schedule of Seminar:

Monday 24" February 2026

9:30 am to 10:30 am

Registration & Breakfast at the Venue

10:30 am to 12:30 am

Inauguration & : Dr.B.S.Waghmare

(Champetson and Professor Centre for Keynote address Law and Governmence, JNU, New Delta:

4:30 pm : Valedictory Ceremony