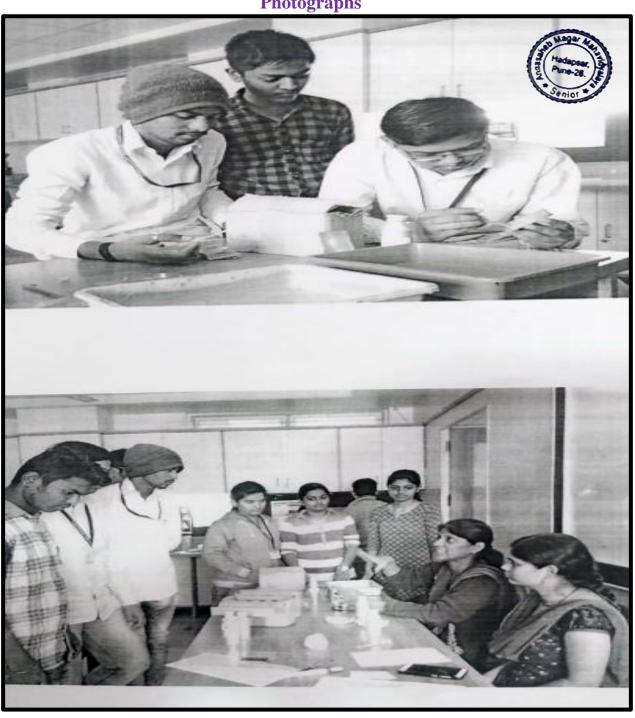

ategory-Entrepreneurship Notice

#### P.D.E.A's Annasaheb Magar Mahavidyalaya Hadapsar, Pune-28.



Date: 04/11/2019

#### Notice

All the Students of FY/ SYBSc (CS), those who are interested are hereby informed that, a certificate course on "PCB Designing" is organized in Electronics Dept from 2/12/2019 to 06/12/2019; the course will be conducted for 6 days between 12.00 pm to 4.00pm.

Following topics will be covered in the session-

- (1) Module 1: PCB Design Process An Overview
- (2) Module 2: PCB Design Process
- (3) Module 3: Application Oriented Design and Fabrication

Coordinator

Head Dicordinator
Department of Electronics
Annasaheb Magar Mahavidy
Hadapsar, Pune-411 028.

12 - 411 02E

#### **Category-Entrepreneurship**



#### **Category-Entrepreneurship**

#### **Photographs**



#### **Category-Entrepreneurship**

#### Report

#### P.D.E.A's Annasaheb Magar Mahavidyalaya Hadapsar, Pune-28.



Date: 10/12/2019

#### Report

A Certificate Course on "PCB Designing" was organized for the students of FY/ SYBSc(CS) in Electronics Lab for 02/12/2019 to 06/12/2019 (6 days) between 12.00 pm to 4.00pm.

Following topics were covered in this course-

- (1) Module 1: PCB Design Process An Overview
- (2) Module 2: PCB Design Process
- (3) Module 3: Application Oriented Design and Fabrication

Total 60 students who were interested had participated for this course. This course was organized to make students aware about the PCB designing. The Printed Circuit Board (PCB) is very important in all electronic gadgets, which are used either for domestic use, or for industrial purpos